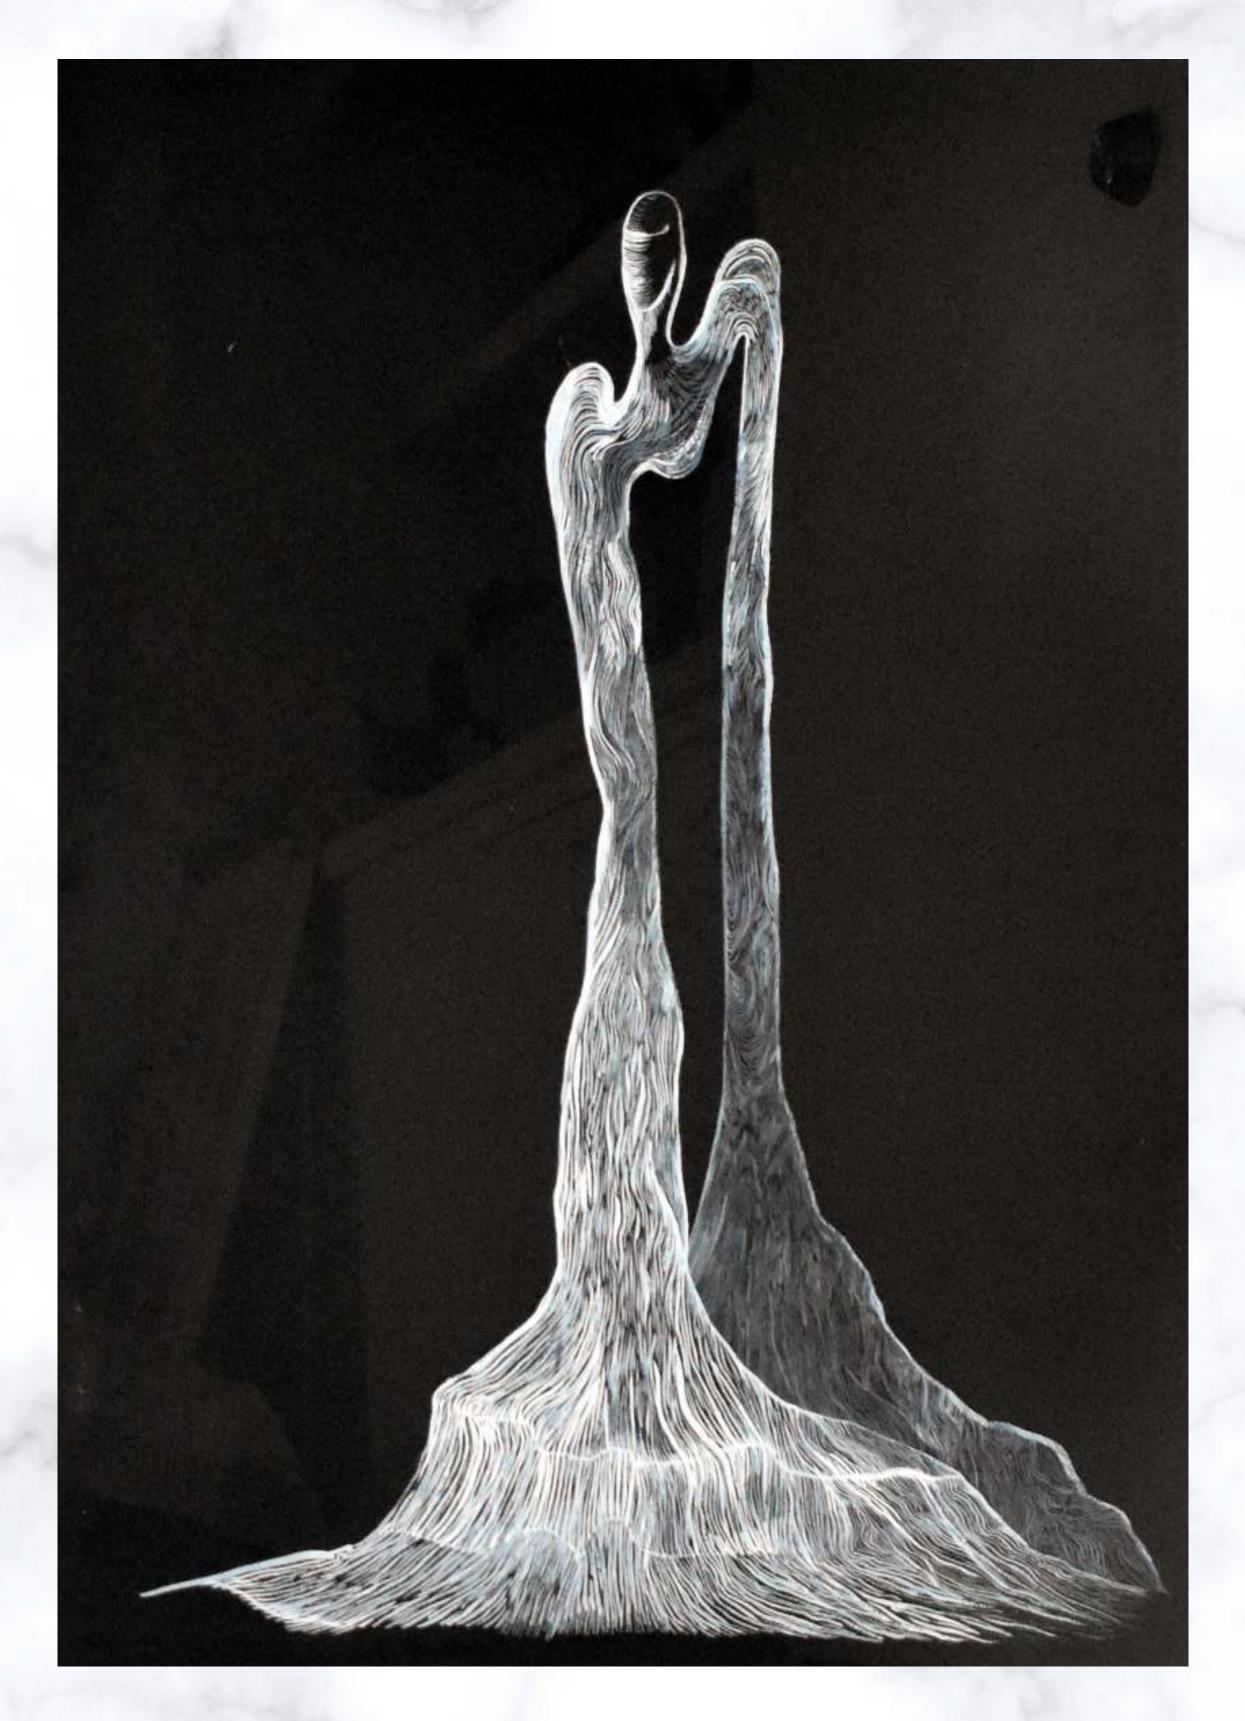

Open Saturday
July 31st
Solo Exhibition by
Jan Palethorpe
12-5 pm

Hollow Angel on the Rock 153 x 86 cm Pen and ink \$5400.00

Hollow Angel on the Rock - Black 98 x 74 cm White ink, watercolour \$850.00

Angel & Gold Edge 38 x 40 cm Watercolour, gouache \$650.00