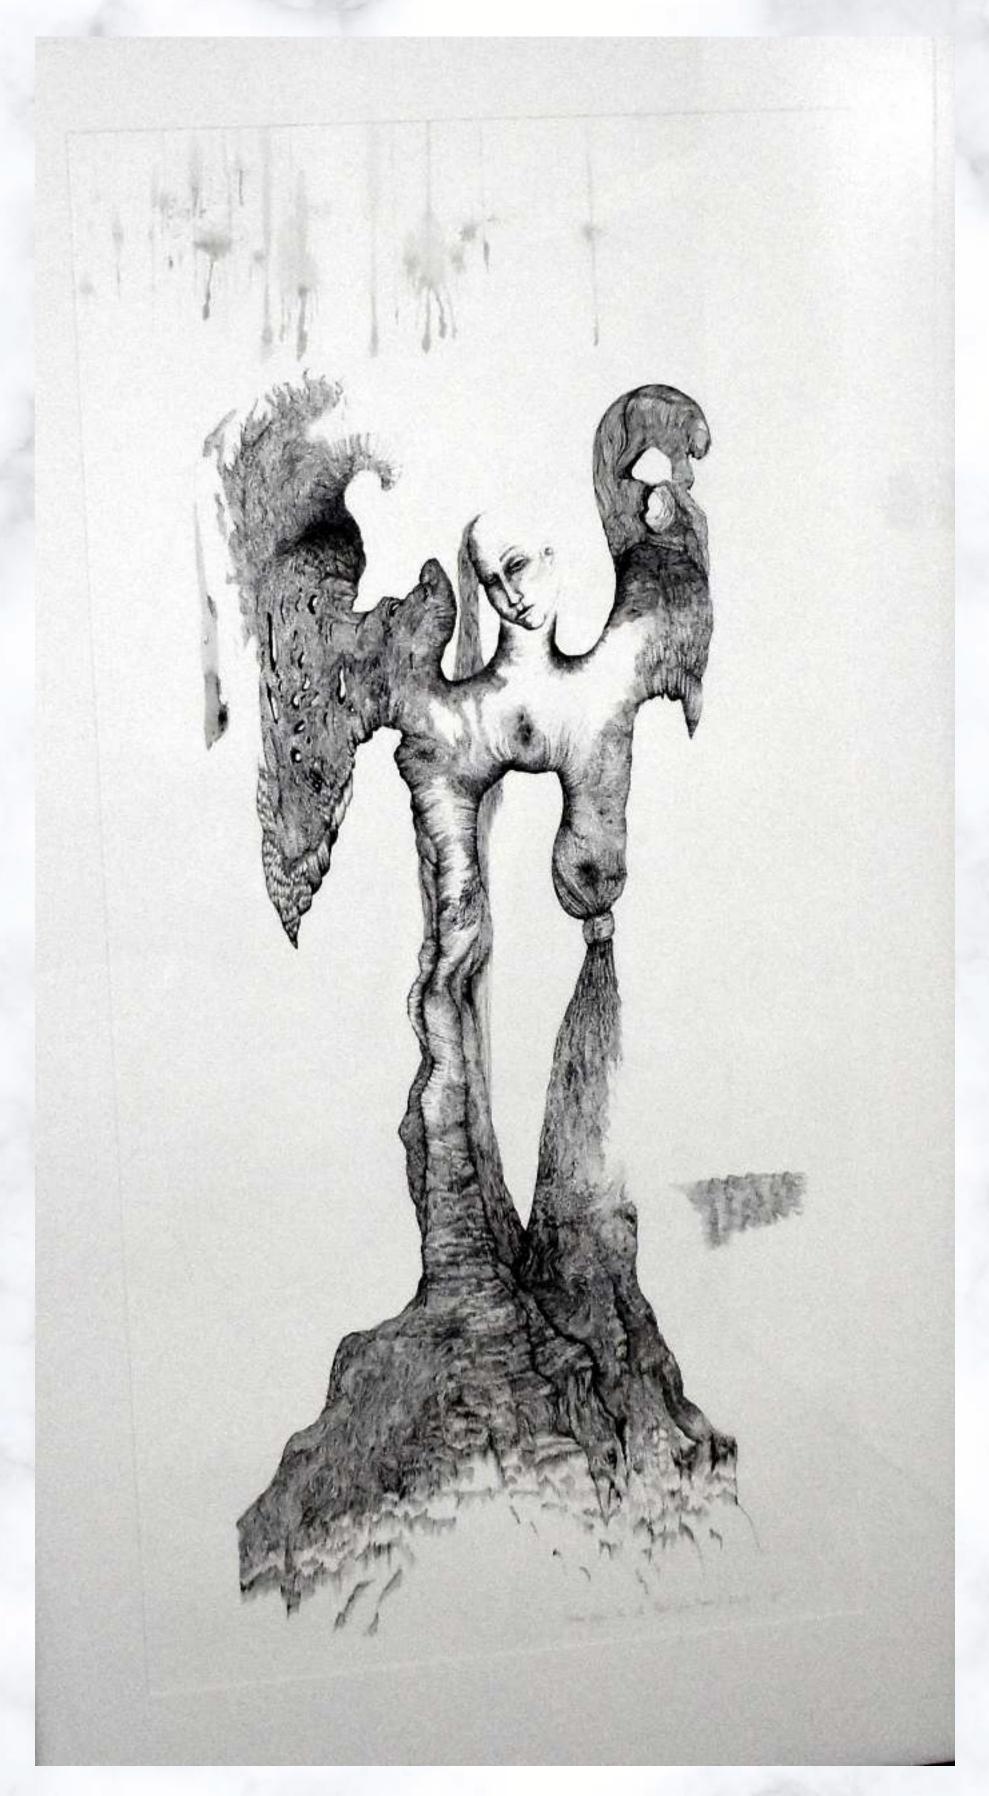

Open Saturday
July 31st
Solo Exhibition by
Jan Palethorpe
12-5 pm

Hollow Angel on the Rock 153 x 86 cm Pen and ink \$5400.00

Hollow Angel on the Rock - Black 98 x 74 cm White ink, watercolour \$850.00

Angel & Gold Edge 38 x 40 cm Watercolour, gouache \$650.00