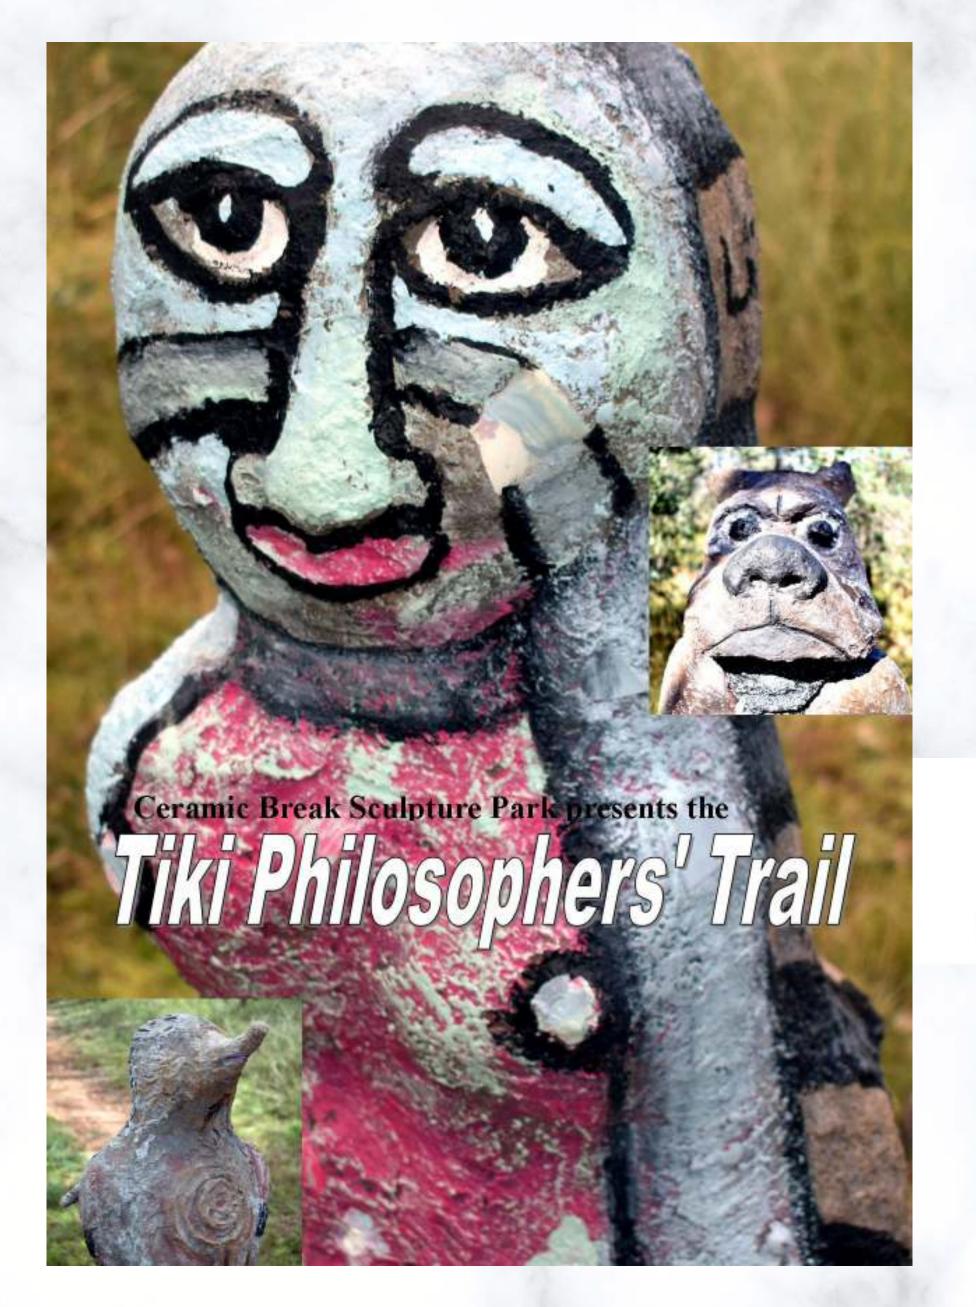

on the Rock 153 x 86 cm Pen and ink \$5400.00



Hollow Angel on the Rock - Black 98 x 74 cm White ink, watercolour \$850.00



Angel & Gold Edge 38 x 40 cm Watercolour, gouache \$650.00



Manhattan Aurora 123 x 78 cm Watercolour, ink, gouache \$1200.00



Angel Red 45 x 40 cm Watercolour \$450.00



Awakening 58 x 43 cm Etching \$350.00



Warring against the Power of Evil I
63 x 40 cm
Watercolour, gouache
\$500.00



Warring against the Power of Evil II
63 x 40 cm
Watercolour, gouache
\$500.00



Pensive
42 x 39 cm
Mixed media
\$310.00



Design for a Green Cathedral 81 x 47 cm Watercolour, gouache \$1200.00



Astro Angel 38 x 34 cm Watercolour \$350.00

## Travelling Quilt Challenge 2021 Winners announced!!



Pictured 2019 Winner 'Dakota'

## Tiki Philosophers' Trail Book Launch!!