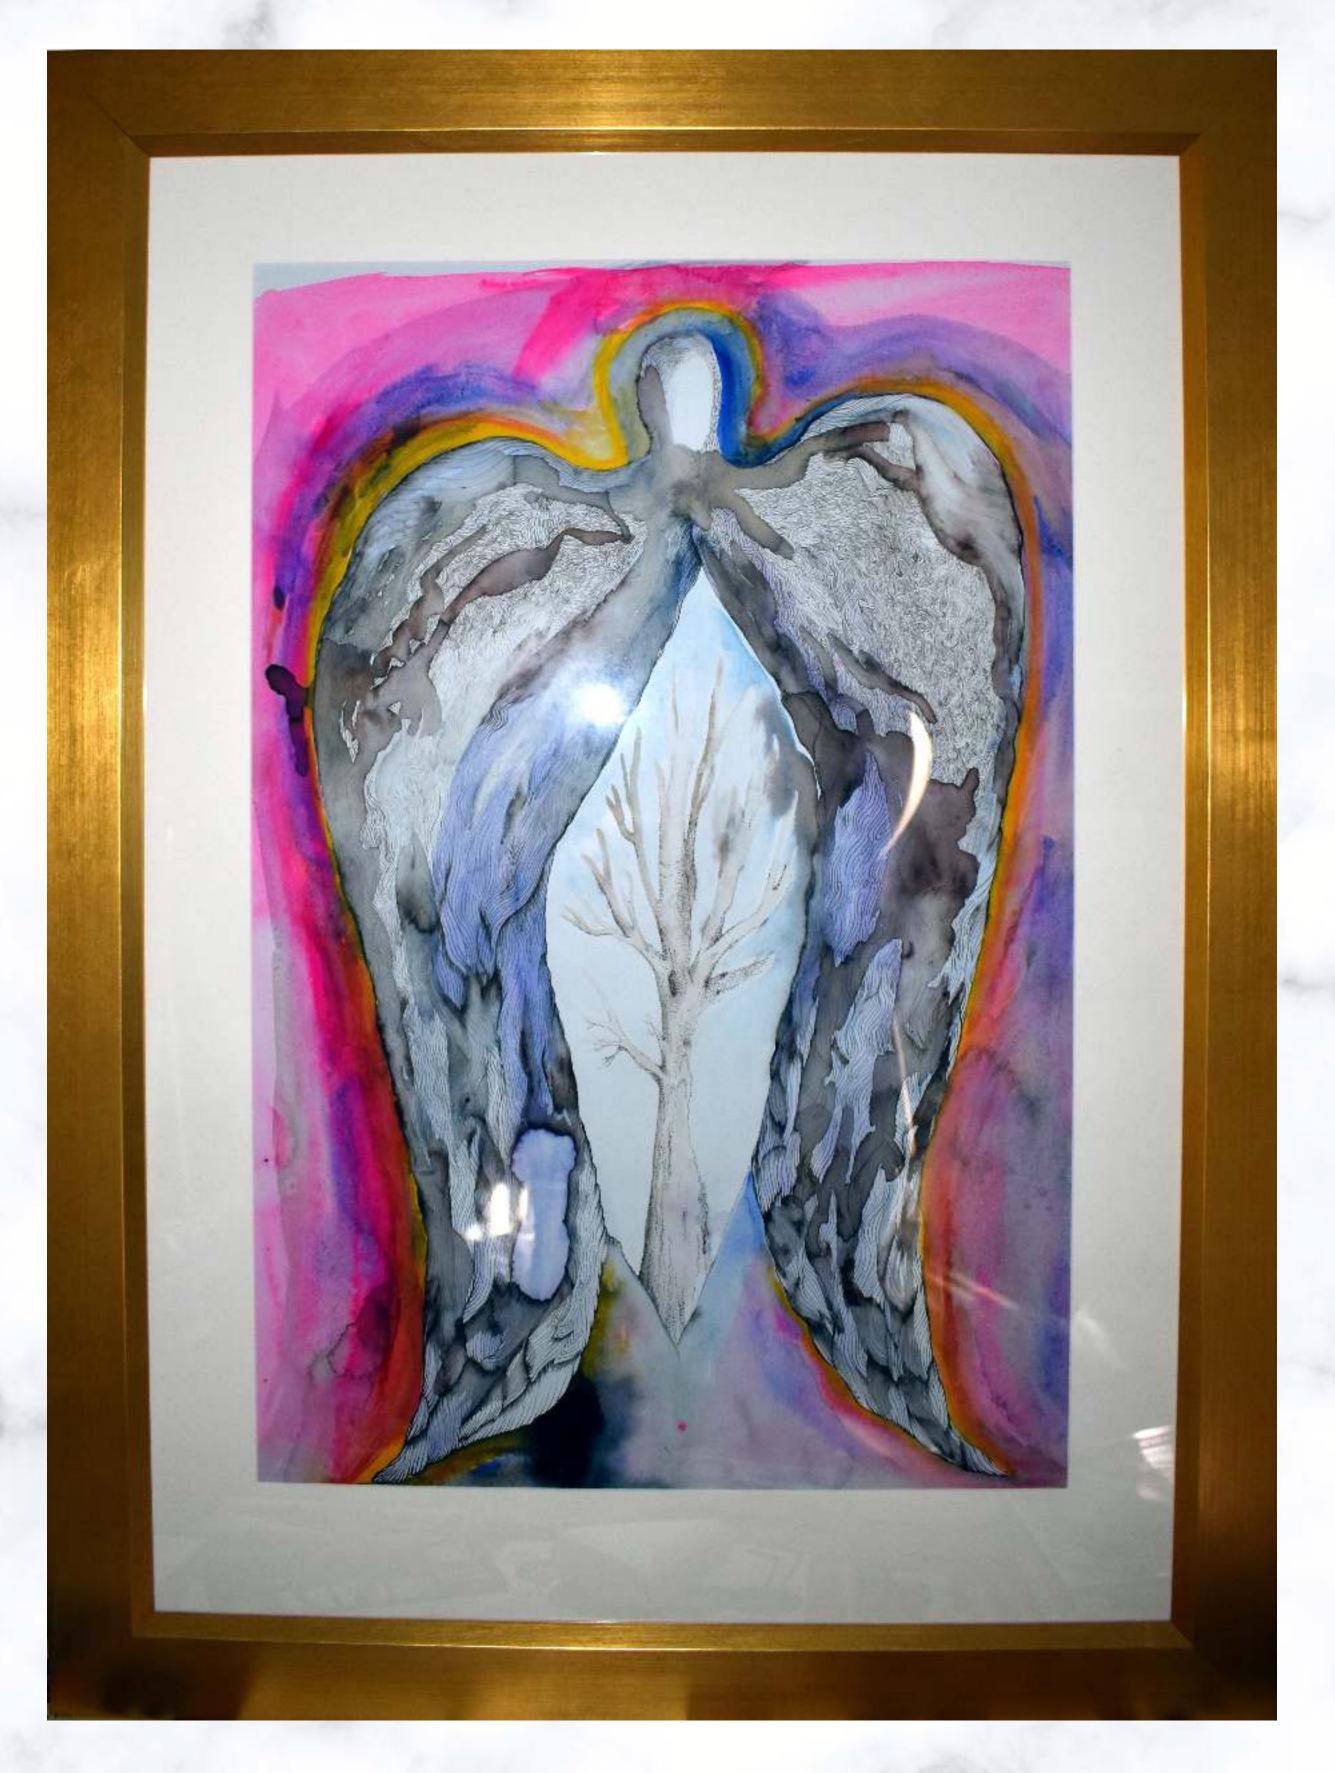

Open Saturday
July 31st
Solo Exhibition by
Jan Palethorpe
12-5 pm

Hollow Angel on the Rock 153 x 86 cm Pen and ink \$5400.00

Hollow Angel on the Rock - Black 98 x 74 cm White ink, watercolour \$850.00

Angel & Gold Edge 38 x 40 cm Watercolour, gouache \$650.00