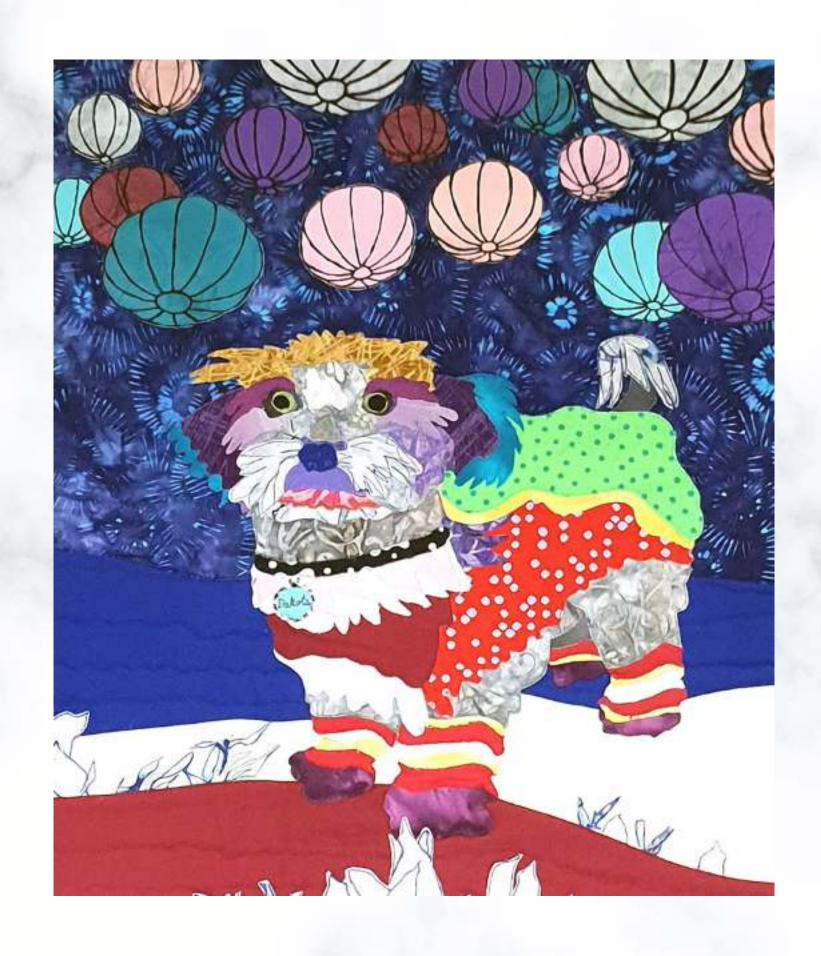

## Travelling Quilt Challenge 2021 Winners announced!!

Pictured 2019 Winner 'Dakota'