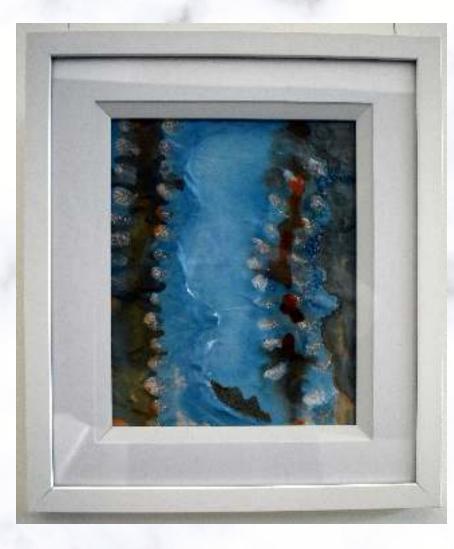

#### Cycles 1 Mixed media - framed 62 x 44 cm \$85.00

Cycles II Mixed media - framed 62 x 44 cm \$85.00

Waters I Mixed media - framed 34 x 28 cm SOLD

Waters II Mixed media - framed 34 x 28 cm SOLD

Nightscapes Mixed media - framed 34 x 28 cm SOLD

Skeletal Lands Mixed media framed 39 x 33 cm \$60.00

Elements Mixed media, framed 34 x 28 cm \$60.00