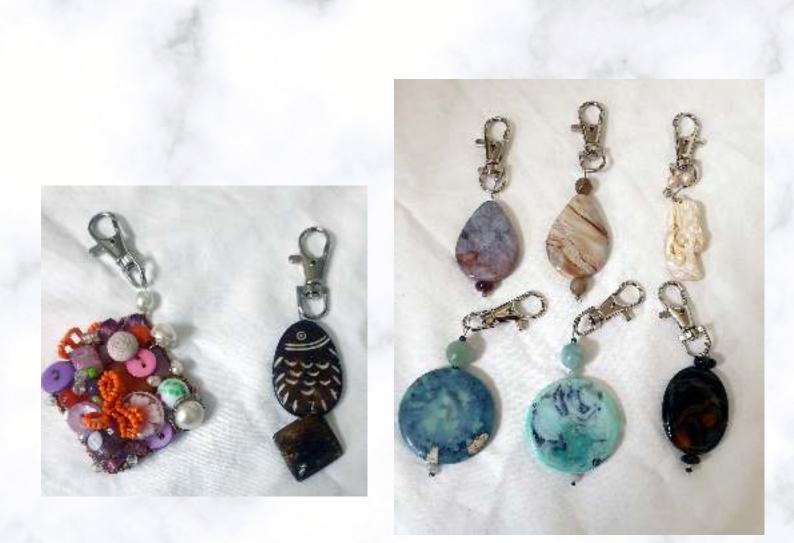

#### CERAMIC BREAK SCULPTURE PARK

### Current Exhibition Catalogue November 2021

# **Hilary Latta**



Kookaburra 60 x 90 cm Acrylic \$200.00



3,6,9 60 x 90 cm Acrylic \$200.00



On the Fence 60 x 90 cm Acrylic \$200.00



Still Life - framed Acrylic \$200.00



Still Life - Unframed 60 x 90 cm acrylic on board \$120.00



Frog Pond - unframed 60 x 90 cm acrylic on board \$120.00



Oh Joy - unframed 60 x 90 cm acrylic on board \$120.00



After the Fires - unframed 60 x 90 cm acrylic on board \$120.00





Buzzy Bee canvas with book Large \$80.00 Small \$40.00



Handcrafted assorted key rings \$8.00 each



#### Recycled Necklaces \$25.00 each











#### **Gem stone sets**



Blue agate set \$50.00



Red Coral set \$50.00

#### Gem stone necklaces \$40.00 each



Cinnabar







Ceramic



Amethyst



Agate and fossil

## Sharyn Jones



Emus Relief Cut / Monoprint 31 x 37 cm \$75.00



Country Cottage Acrylic on canvas with stand 6 x 8 cm \$20.00



Boundary Fence Acrylic on canvas plus stand 6 x 8 cm \$20.00



Circular Quay Station Monotype 27 x 35 cm \$50.00



Farm Shed Monotype 22 x 27 cm \$50.00



Nude Figure Framed acrylic 14 x 12 cm \$35.00



Dragonfly Relief Cut / Monoprint 22 x 17 cm \$35.00

Flowers for Dian Fossey Relief Cut 30 x 25 cm \$35.00





Sea Turtle Linocut 41 x 58 cm \$80.00



Farmers Day Out Relief Cut 35 x 42 c