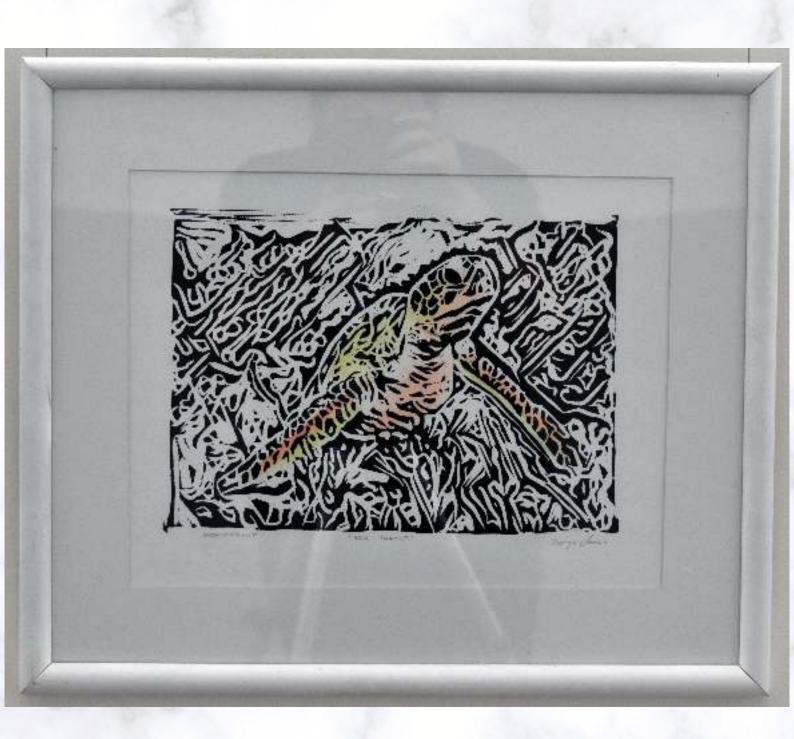

Farm Shed Monotype 22 x 27 cm \$50.00

Nude Figure Framed acrylic 14 x 12 cm \$35.00

Dragonfly Relief Cut / Monoprint 22 x 17 cm \$35.00

Flowers for Dian Fossey Relief Cut 30 x 25 cm \$35.00

Sea Turtle Linocut 41 x 58 cm \$80.00