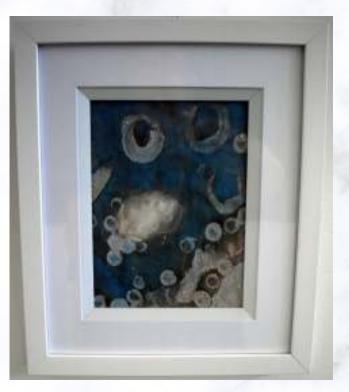

#### Cycles 1 Mixed media - framed 62 x 44 cm \$85.00

Cycles II Mixed media - framed 62 x 44 cm \$85.00

Waters I Mixed media - framed 34 x 28 cm SOLD

Waters II Mixed media - framed 34 x 28 cm SOLD

Nightscapes Mixed media - framed 34 x 28 cm SOLD