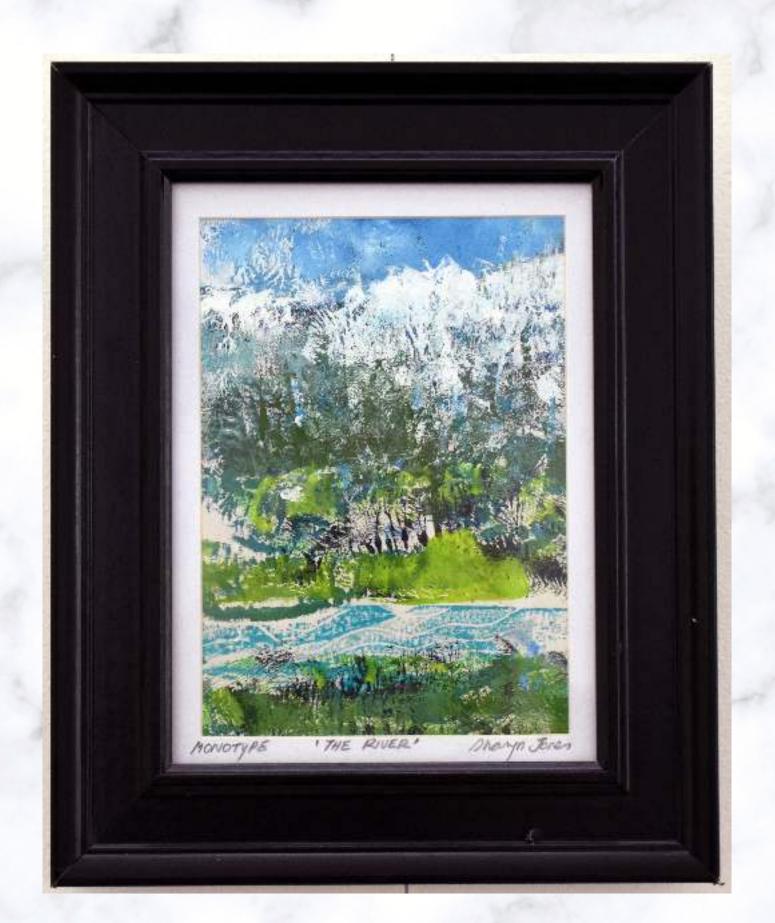

The River Collograph 27 x 22 cm \$45.00

Vintage Tractor Linocut 41 x 41 cm \$80.00