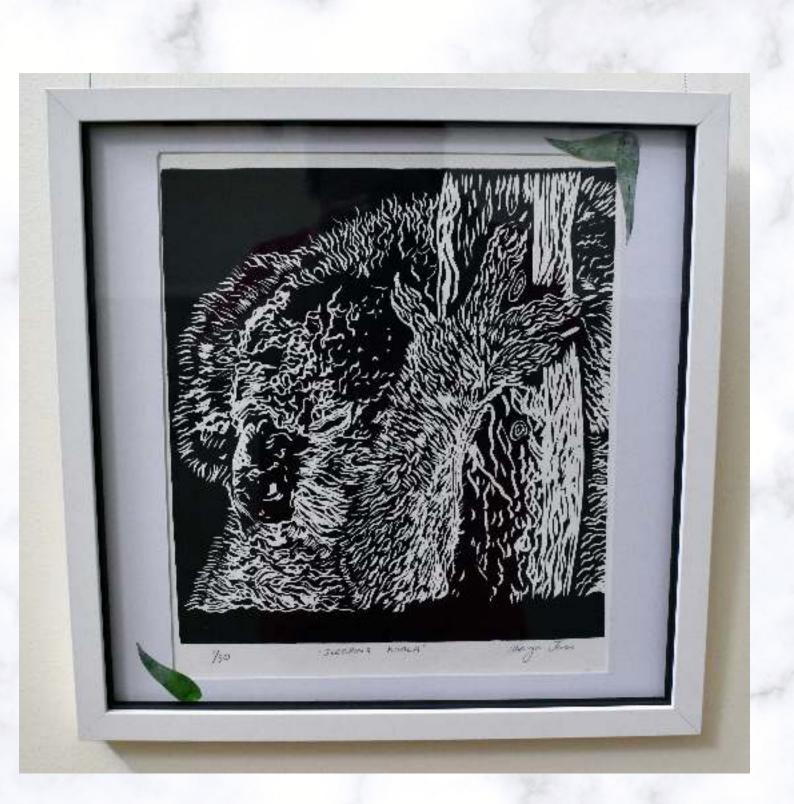

Eucalypt Archway Acrylic - framed 17 x 17 cm SOLD

Sleeping Koala Relief Cut 41 x 41 cm \$100.00

Hilltop Acrylic - framed 14 x 20 cm \$40.00

Harbour Master Monotype 32 x 39 cm \$50.00

The Shearer Linocut 41 x 41 cm \$80.00