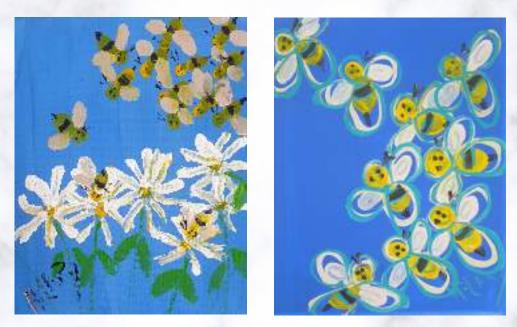

Frog Pond - unframed 60 x 90 cm acrylic on board \$120.00

Oh Joy - unframed 60 x 90 cm acrylic on board \$120.00

After the Fires - unframed 60 x 90 cm acrylic on board \$120.00

Buzzy Bee canvas with book Large \$80.00 Small \$40.00