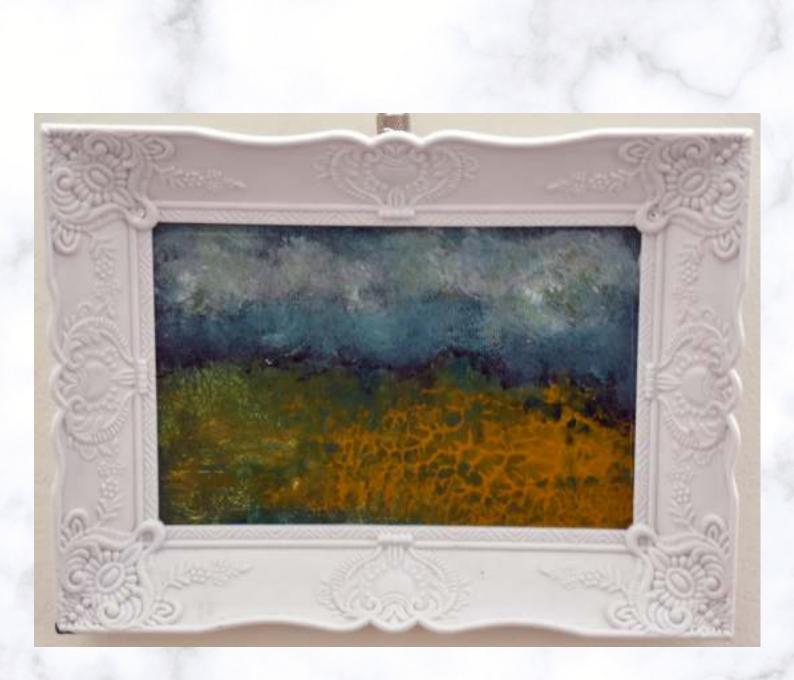

Skeletal Lands Mixed media framed 39 x 33 cm \$60.00

Elements Mixed media, framed 34 x 28 cm \$60.00