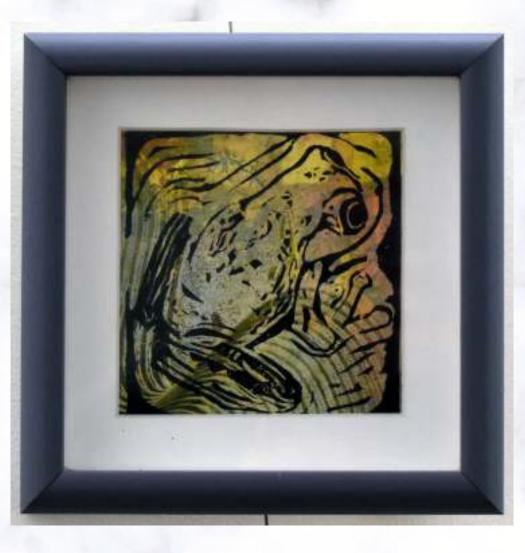

Farmers Day Out Relief Cut 35 x 42 cm \$75.00

Sydney Opera House Monotype 23 x 28 cm \$50.00

The Frog Relief Cut / Monoprint 17 x 17 cm \$35.00

Shearing Shed Acrylic - framed 17 x 17 cm SOLD

The Naked Tree Acrylic - framed 17 x 17 cm SOLD