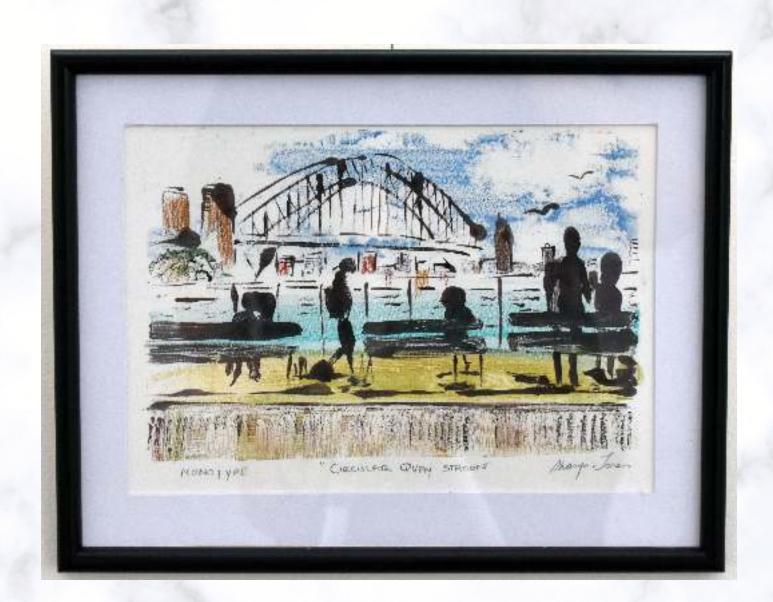

## Sharyn Jones

Emus Relief Cut / Monoprint 31 x 37 cm \$75.00

Country Cottage Acrylic on canvas with stand 6 x 8 cm \$20.00

Boundary Fence Acrylic on canvas plus stand 6 x 8 cm \$20.00

Circular Quay Station Monotype 27 x 35 cm \$50.00