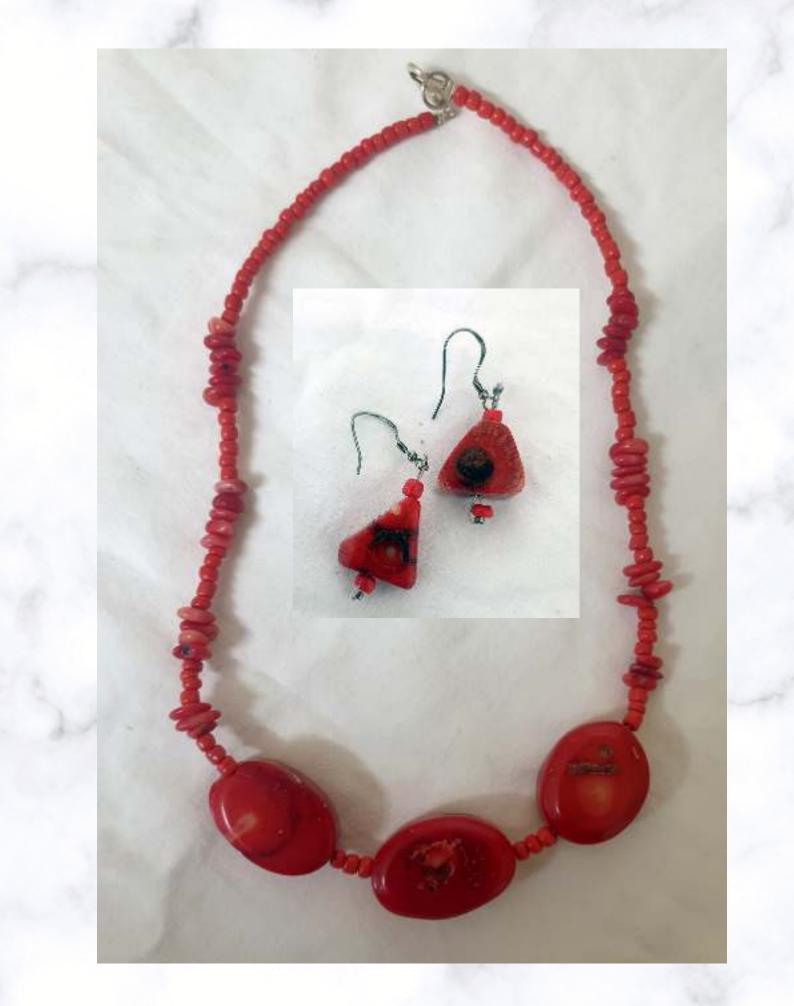

#### CERAMIC BREAK SCULPTURE PARK

### Current Exhibition Catalogue November 2021

# **Hilary Latta**



Kookaburra 60 x 90 cm Acrylic \$200.00



3,6,9 60 x 90 cm Acrylic \$200.00



On the Fence 60 x 90 cm Acrylic \$200.00



Still Life - framed Acrylic \$200.00



Still Life - Unframed 60 x 90 cm acrylic on board \$120.00



Frog Pond - unframed 60 x 90 cm acrylic on board \$120.00



Oh Joy - unframed 60 x 90 cm acrylic on board \$120.00



After the Fires - unframed 60 x 90 cm acrylic on board \$120.00





Buzzy Bee canvas with book Large \$80.00 Small \$40.00



Handcrafted assorted key rings \$8.00 each



#### Recycled Necklaces \$25.00 each











#### **Gem stone sets**



Blue agate set \$50.00



Red Coral set \$50.00

#### Gem stone necklaces \$40.00 each



Cinnabar







Ceramic



Amethyst



Agate and fossil

## Sharyn Jones



Emus Relief Cut / Monoprint 31 x 37 cm \$75.00



Country Cottage Acrylic on canvas with stand 6 x 8 cm \$20.00



Boundary Fence Acrylic on canvas plus stand 6 x 8 cm \$20.00



Circular Quay Station Monotype 27 x 35 cm \$50.00



Farm Shed Monotype 22 x 27 cm \$50.00



Nude Figure Framed acrylic 14 x 12 cm \$35.00



Dragonfly Relief Cut / Monoprint 22 x 17 cm \$35.00

Flowers for Dian Fossey Relief Cut 30 x 25 cm \$35.00





Sea Turtle Linocut 41 x 58 cm \$80.00



Farmers Day Out Relief Cut 35 x 42 cm \$75.00



Sydney Opera House Monotype 23 x 28 cm \$50.00



The Frog Relief Cut / Monoprint 17 x 17 cm \$35.00

Shearing Shed Acrylic - framed 1