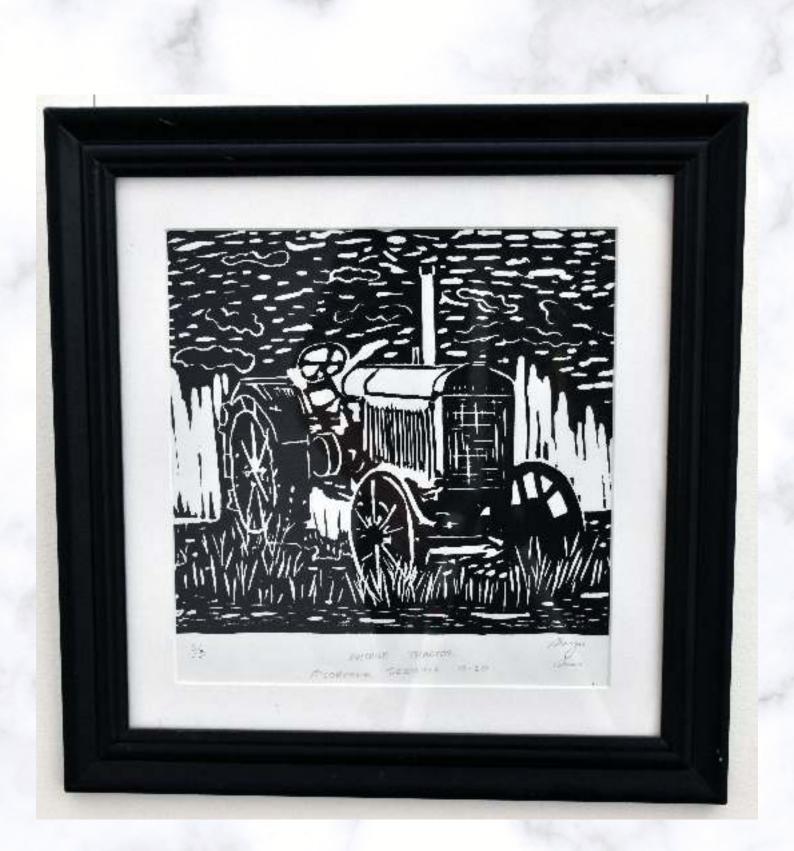

The River Collograph 27 x 22 cm \$45.00

Vintage Tractor Linocut 41 x 41 cm \$80.00