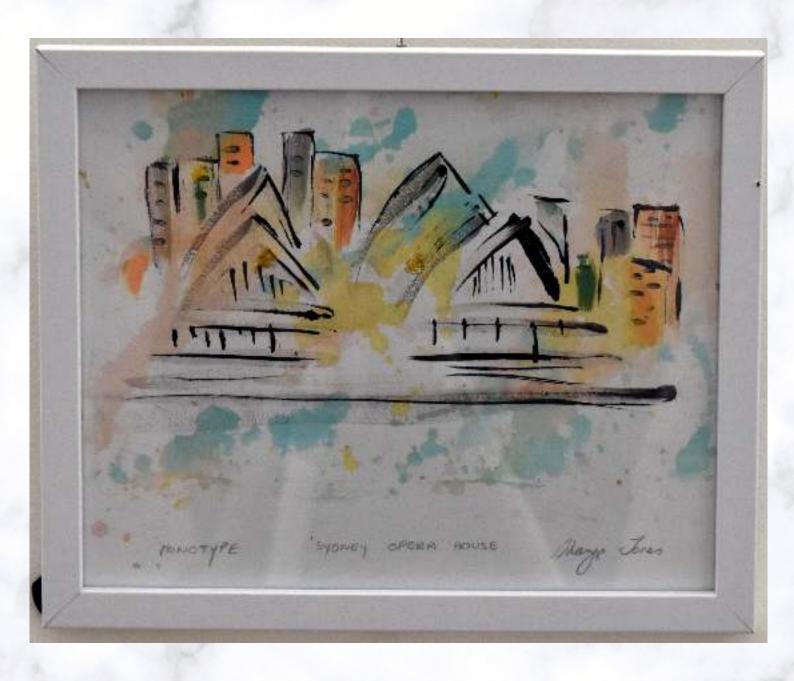

Farmers Day Out Relief Cut 35 x 42 cm \$75.00

Sydney Opera House Monotype 23 x 28 cm \$50.00

The Frog Relief Cut / Monoprint 17 x 17 cm \$35.00

Shearing Shed Acrylic - framed 17 x 17 cm SOLD

The Naked Tree Acrylic - framed 17 x 17 cm SOLD