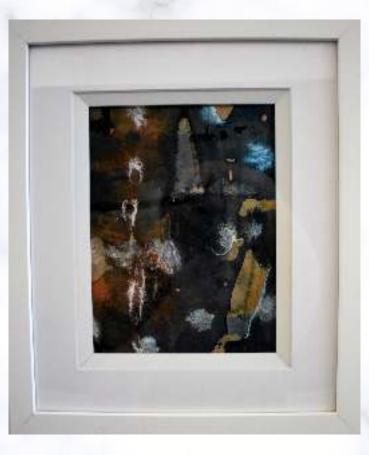

#### Cycles 1 Mixed media - framed 62 x 44 cm \$85.00

Cycles II Mixed media - framed 62 x 44 cm \$85.00

Waters I Mixed media - framed 34 x 28 cm SOLD

Waters II Mixed media - framed 34 x 28 cm SOLD

Nightscapes Mixed media - framed 34 x 28 cm SOLD

Skeletal Lands Mixed media framed 39 x 33 cm \$60.00

Elements Mixed media, framed 34 x 28 cm \$60.00