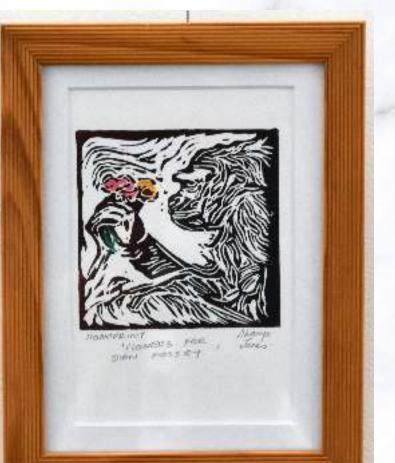

Farm Shed Monotype 22 x 27 cm \$50.00

Nude Figure Framed acrylic 14 x 12 cm \$35.00

Dragonfly Relief Cut / Monoprint 22 x 17 cm \$35.00

Flowers for Dian Fossey Relief Cut 30 x 25 cm \$35.00

Sea Turtle Linocut 41 x 58 cm \$80.00