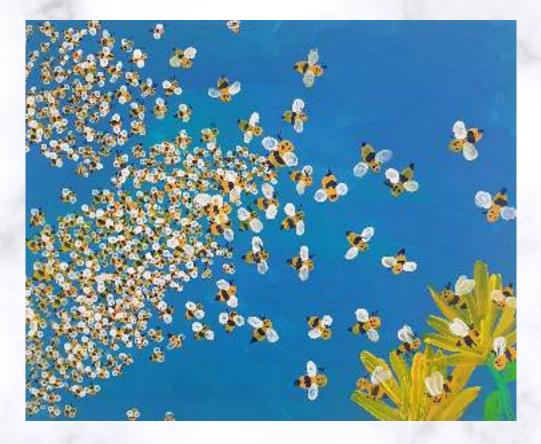

Frog Pond - unframed 60 x 90 cm acrylic on board \$120.00

Oh Joy - unframed 60 x 90 cm acrylic on board \$120.00

After the Fires - unframed 60 x 90 cm acrylic on board \$120.00

Buzzy Bee canvas with book Large \$80.00 Small \$40.00