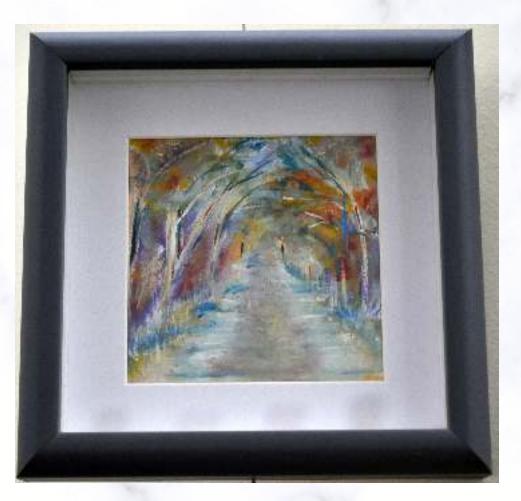

Eucalypt Archway Acrylic - framed 17 x 17 cm SOLD

Sleeping Koala Relief Cut 41 x 41 cm \$100.00

Hilltop Acrylic - framed 14 x 20 cm \$40.00

Harbour Master Monotype 32 x 39 cm \$50.00

The Shearer Linocut 41 x 41 cm \$80.00