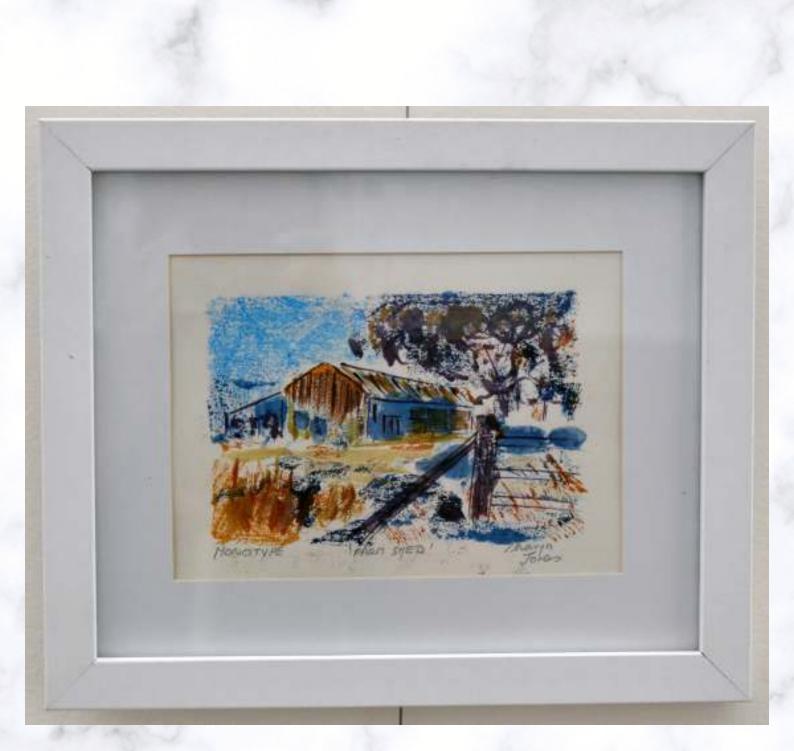

Farm Shed Monotype 22 x 27 cm \$50.00

Nude Figure Framed acrylic 14 x 12 cm \$35.00

Dragonfly Relief Cut / Monoprint 22 x 17 cm \$35.00

Flowers for Dian Fossey Relief Cut 30 x 25 cm \$35.00

Sea Turtle Linocut 41 x 58 cm \$80.00