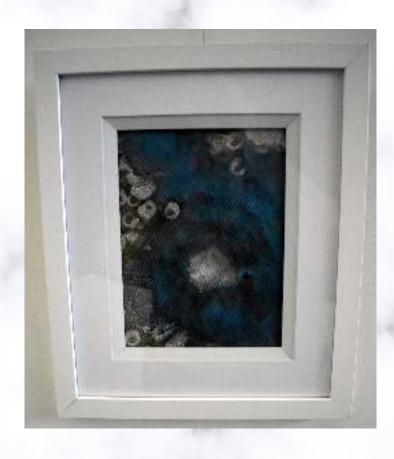

#### Cycles 1 Mixed media - framed 62 x 44 cm \$85.00

Cycles II Mixed media - framed 62 x 44 cm \$85.00

Waters I Mixed media - framed 34 x 28 cm SOLD

Waters II Mixed media - framed 34 x 28 cm SOLD

Nightscapes Mixed media - framed 34 x 28 cm SOLD

Skeletal Lands Mixed media framed 39 x 33 cm \$60.00

Elements Mixed media, framed 34 x 28 cm \$60.00