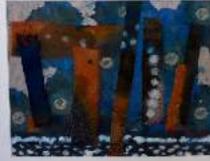

## **Susan Taylor**

Rythms Mixed media on canvas 36 x 25 cm \$80.00

#### Cycles 1 Mixed media - framed 62 x 44 cm \$85.00

Cycles II Mixed media - framed 62 x 44 cm \$85.00

Waters I Mixed media - framed 34 x 28 cm SOLD

Waters II Mixed media - framed 34 x 28 cm SOLD

Nightscapes Mixed media - framed 34 x 28 cm SOLD