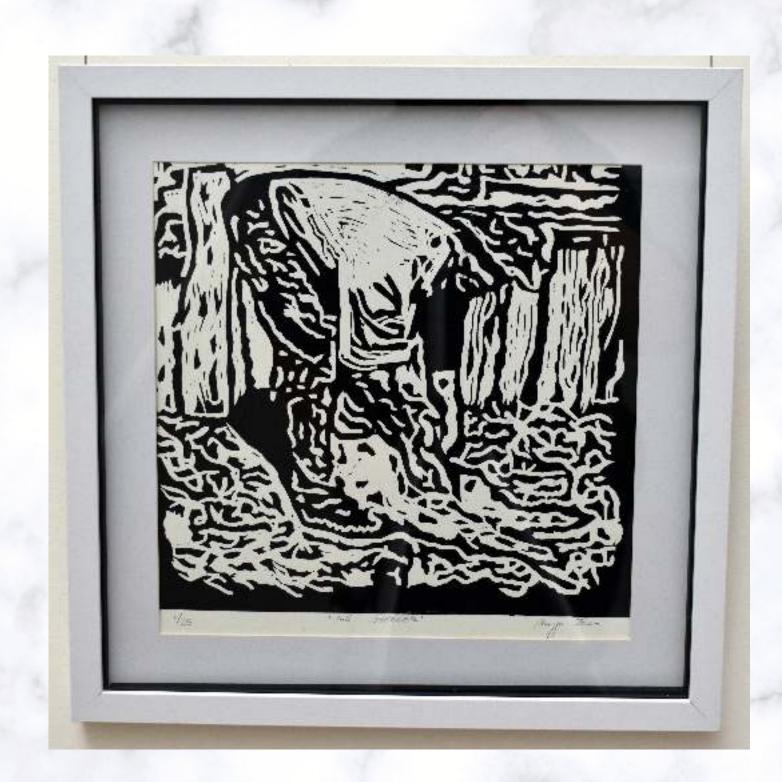

Eucalypt Archway Acrylic - framed 17 x 17 cm SOLD

Sleeping Koala Relief Cut 41 x 41 cm \$100.00

Hilltop Acrylic - framed 14 x 20 cm \$40.00

Harbour Master Monotype 32 x 39 cm \$50.00

The Shearer Linocut 41 x 41 cm \$80.00