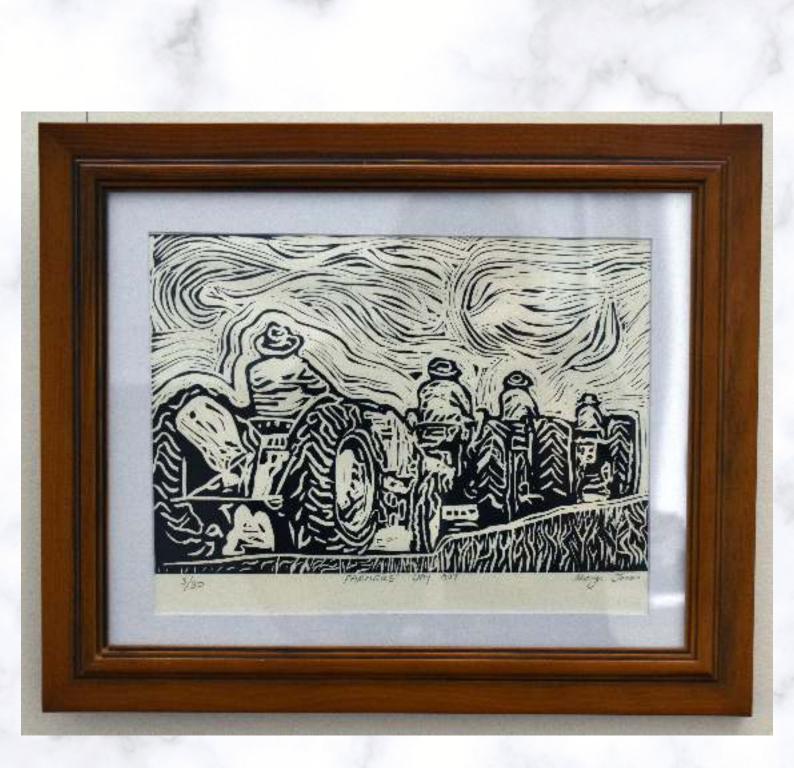

Farmers Day Out Relief Cut 35 x 42 cm \$75.00

Sydney Opera House Monotype 23 x 28 cm \$50.00

The Frog Relief Cut / Monoprint 17 x 17 cm \$35.00

Shearing Shed Acrylic - framed 17 x 17 cm SOLD

The Naked Tree Acrylic - framed 17 x 17 cm SOLD