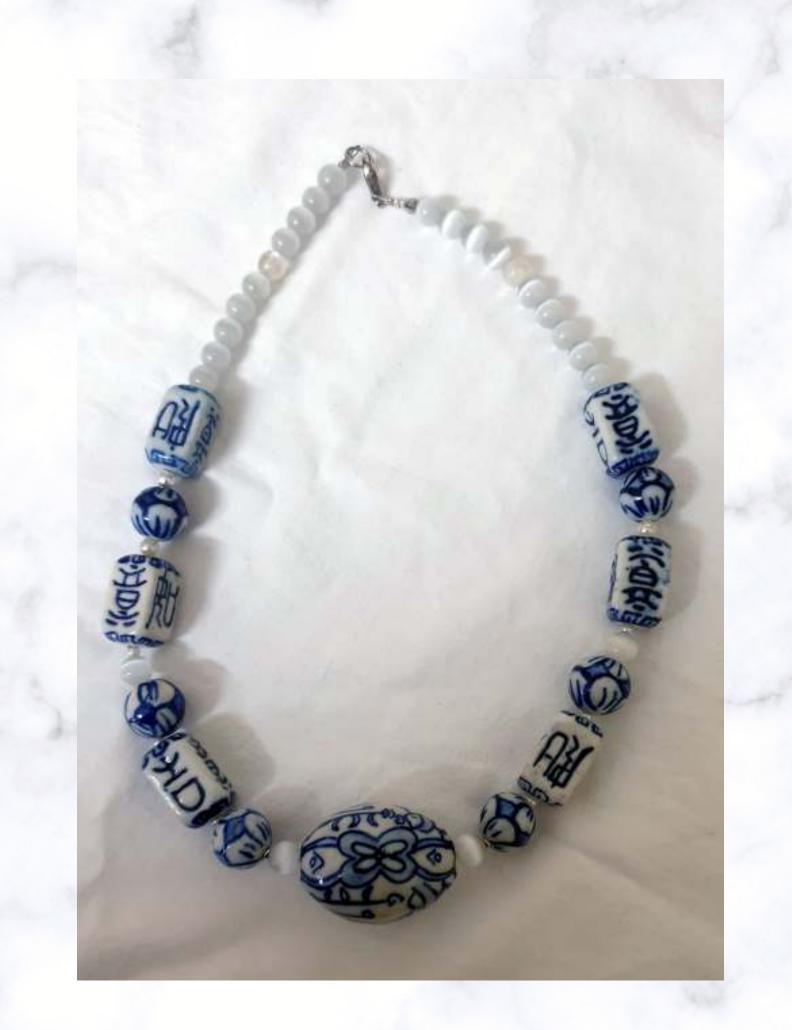

#### Gem stone necklaces \$40.00 each

Cinnabar

Ceramic

Amethyst

Agate and fossil