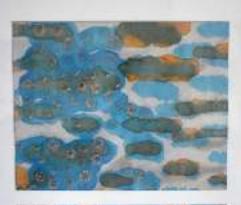

## **Susan Taylor**

Rythms Mixed media on canvas 36 x 25 cm \$80.00

#### Cycles 1 Mixed media - framed 62 x 44 cm \$85.00

Cycles II Mixed media - framed 62 x 44 cm \$85.00

Waters I Mixed media - framed 34 x 28 cm SOLD

Waters II Mixed media - framed 34 x 28 cm SOLD

Nightscapes Mixed media - framed 34 x 28 cm SOLD