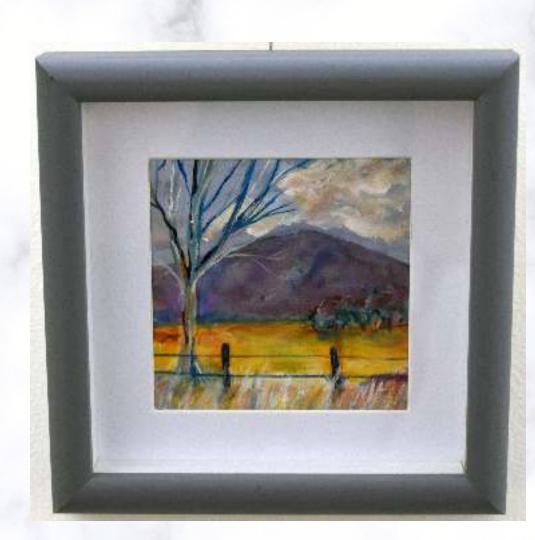

Eucalypt Archway Acrylic - framed 17 x 17 cm SOLD

Sleeping Koala Relief Cut 41 x 41 cm \$100.00

Hilltop Acrylic - framed 14 x 20 cm \$40.00

Harbour Master Monotype 32 x 39 cm \$50.00

The Shearer Linocut 41 x 41 cm \$80.00