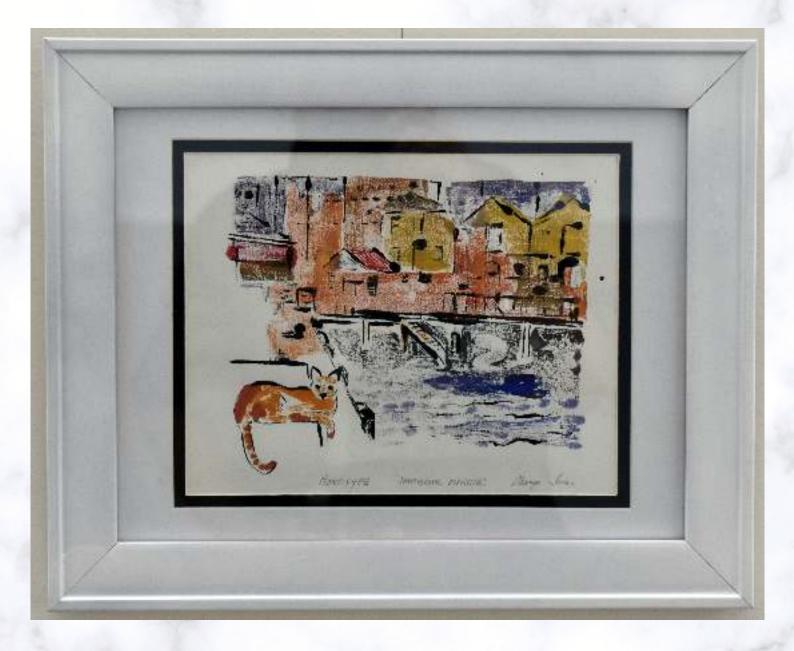

## Sharyn Jones

Emus Relief Cut / Monoprint 31 x 37 cm \$75.00

Country Cottage Acrylic on canvas with stand 6 x 8 cm \$20.00

Boundary Fence Acrylic on canvas plus stand 6 x 8 cm \$20.00

Circular Quay Station Monotype 27 x 35 cm \$50.00