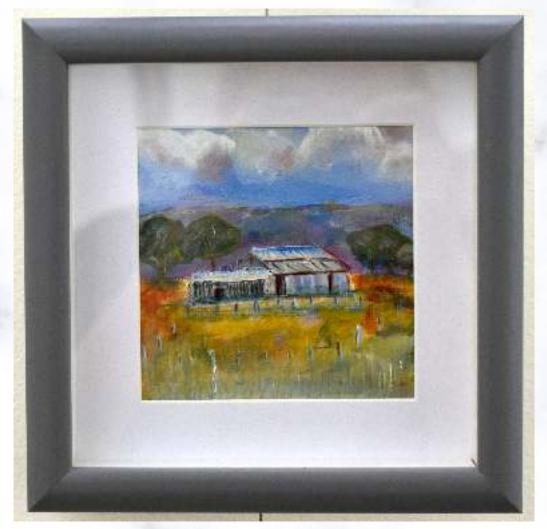

Farm Shed Monotype 22 x 27 cm \$50.00

Nude Figure Framed acrylic 14 x 12 cm \$35.00

Dragonfly Relief Cut / Monoprint 22 x 17 cm \$35.00

Flowers for Dian Fossey Relief Cut 30 x 25 cm \$35.00

Sea Turtle Linocut 41 x 58 cm \$80.00